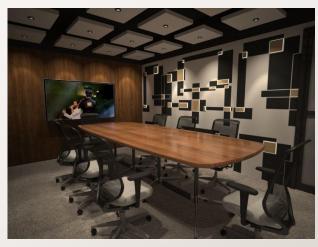

### Modern Office

Our fit-out project for modern offices transforms workspaces into cutting-edge environments that enhance both functionality and aesthetics.

### Modern Office

Raw materials add texture and warmth to a space, while matte finishes reduce glare from direct sunlight, creating a more comfortable and productive environment.