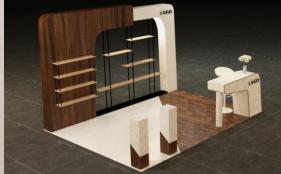

### Prime Vision Studio

### Modern Office

Raw materials add texture and warmth to a space, while matte finishes reduce glare from direct sunlight, creating a more comfortable and productive environment.